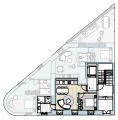

Rua Maria 1, Lisboa

UNIDADEC

PISO 1

1 QUARTO 1 CASA DE BANHO

ABP 577,27sqft | 53,63 m²

-----

UNITC

FIRST FLOOR

1 BEDROOM 1 BATHROOM

PGA 577,27 sqft | 53,63 m²

All square footages are approximate. Development by GAVINHO PROPERTIES LDA. The complete offering terms are in an offering plan available from the developer. Units will not be offered furnished unless stated on the aquisition contract. Furniture and landscaping layouts shown are for concept and can be changed or adapted to suit engeneering and architecture demands. No representation or warranty is made that a unit owner will be able to implement the furniture or landscaping layout shown on this floor plan. Due to the unique façade of this building, unit area per floor as well as windows in this layout may vary from floor to floor. Refer to the offering plan for dimensions and conditions.

FIRST FLOOR

1 M