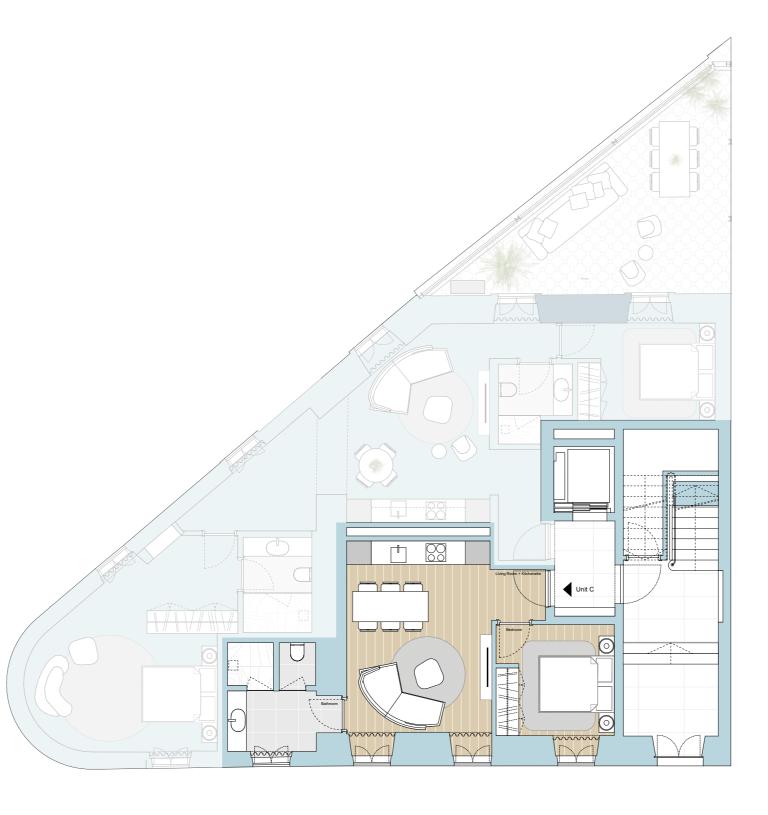

Rua Maria 1, Lisboa

UNIDADEC

PISO 1

1 QUARTO 1 CASA DE BANHO

ABP 577,27sqft | 53,63 m²

-----

UNITC

FIRST FLOOR

1 BEDROOM 1 BATHROOM

PGA 577,27 sqft | 53,63 m²

All square footages are approximate. Development by GAVINHO PROPERTIES LDA. The complete offering terms are in an offering plan available from the developer. Units will not be offered furnished unless stated on the aquisition contract. Furniture and landscaping layouts shown are for concept and can be changed or adapted to suit engeneering and architecture demands. No representation or warranty is made that a unit owner will be able to implement the furniture or landscaping layout shown on this floor plan. Due to the unique façade of this building, unit area per floor as well as windows in this layout may vary from floor to floor. Refer to the offering plan for dimensions and conditions.

FIRST FLOOR

1 M