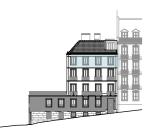

Rua Maria 1, Lisboa





UNIDADEI

PISO 4

1 QUARTO 1 CASA DE BANHO 4 VARANDAS

ABP 591,37sqft | 54,94 m²

UNITI

Fourth floor

1 BEDROOM 1 BATHROOM 4 BALCONIES

PGA 591,37 sqft | 54,94 m²



All square footages are approximate. Development by GAVINHO PROPERTIES LDA. The complete offering terms are in an offering plan available from the developer. Units will not be offered furnished unless stated on the aquisition contract . Furniture and landscaping layouts shown are for concept and can be changed or adapted to suit engeneering and architecture demands. No representation or warranty is made that a unit owner will be able to implement the furniture or landscaping layout shown on this floor plan. Due to the unique façade of this building, unit area per floor as well as windows in this layout may vary from floor