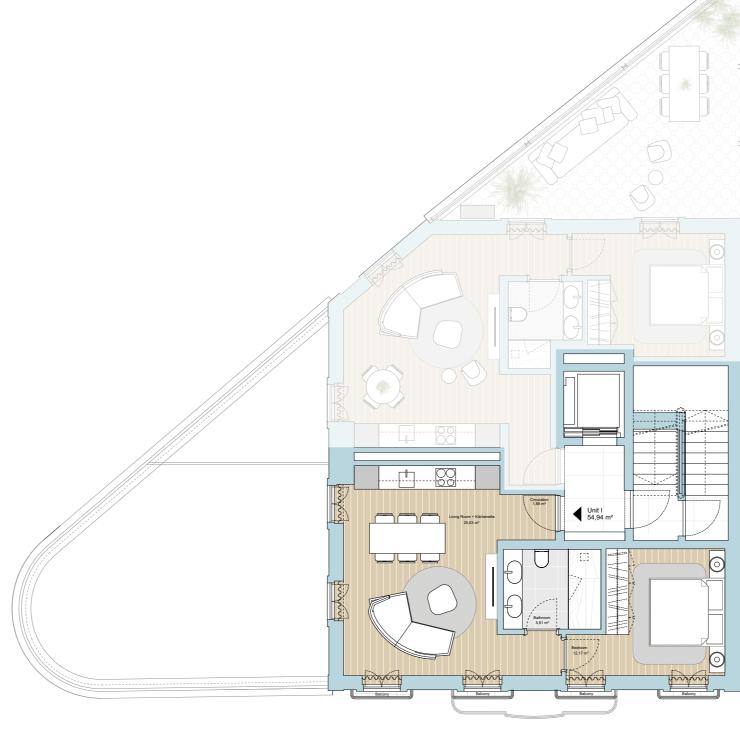

Rua Maria 1, Lisboa

UNIDADEI

PISO 4

1 QUARTO 1 CASA DE BANHO 4 VARANDAS

ABP 591,37sqft | 54,94 m²

UNITI

Fourth floor

1 BEDROOM 1 BATHROOM 4 BALCONIES

PGA 591,37 sqft | 54,94 m²

All square footages are approximate. Development by GAVINHO PROPERTIES LDA. The complete offering terms are in an offering plan available from the developer. Units will not be offered furnished unless stated on the aquisition contract . Furniture and landscaping layouts shown are for concept and can be changed or adapted to suit engeneering and architecture demands. No representation or warranty is made that a unit owner will be able to implement the furniture or landscaping layout shown on this floor plan. Due to the unique façade of this building, unit area per floor as well as windows in this layout may vary from floor to floor. Refer to the offering plan for dimensions and conditions.