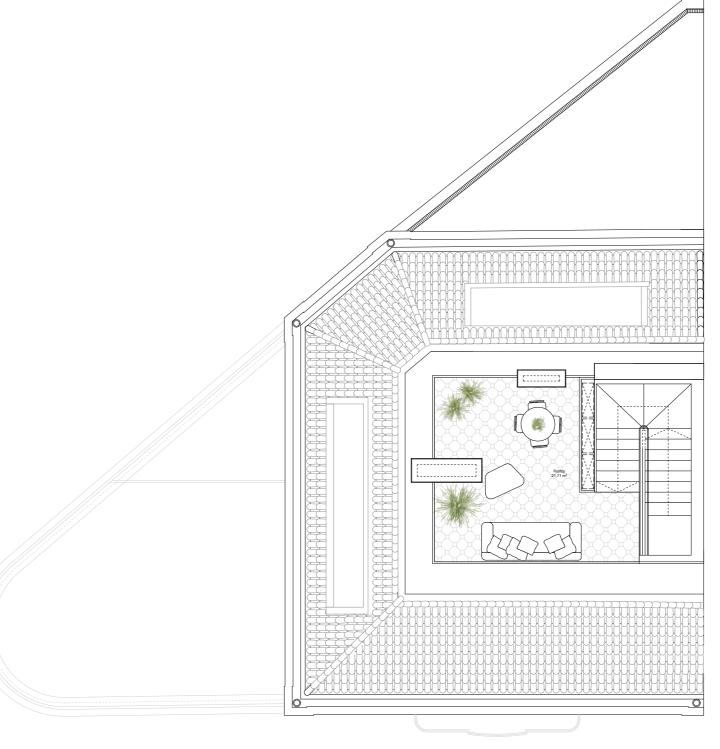

Rua Maria 1, Lisboa

UNIDADE J PENTHOUSE

PISO 5 1 QUARTO 1 CASA DE BANHO 1 VARANDA TERRAÇO NA COBERTURA

ABP 1 454,52 sqft | 135,13m<sup>2</sup>

EXPOSIÇÃO SUL, ESTE E OESTE

UNIT IJ PENTHOUSE

FIFTH FLOOR 1 BEDROOM 1 BATHROOM 1 BALCONY **ROOFTOP TERRACE** 

PGA 1454,52 sqft | 135,13m²

SOUTH, EAST AND WEST EXPOSURE

All square footages are approximate. Development by GAVINHO PROPERTIES LDA. The complete offering terms are in an offering plan available from the developer. Units will not be offered furnished unless stated on the aquisition contract. Furniture and landscaping layouts shown are for concept and can be changed or adapted to suit engeneering and architecture demands. No representation or warranty is made that a unit owner will be able to implement the furniture or landscaping layout shown on this floor plan. Due to the unique façade of this building, unit area per floor as well as windows in this layout may vary from floor to floor. Refer to the offering plan for dimensions and conditions.