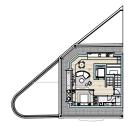

Rua Maria 1, Lisboa

UNIDADE J PENTHOUSE

PISO 5 1 QUARTO 1 CASA DE BANHO 1 VARANDA TERRAÇO NA COBERTURA

ABP 1454,52 sqft | 135,13m²

EXPOSIÇÃO SUL, ESTE E OESTE

UNIT J PENTHOUSE

FIFTH FLOOR 1 BEDROOM 1 BATHROOM 1 BALCONY **ROOFTOP TERRACE** 

PGA 1454,52 sqft | 135,13m²

SOUTH, EAST AND WEST EXPOSURE

All square footages are approximate. Development by GAVINHO PROPERTIES LDA. The complete offering terms are in an offering plan available from the developer. Units will not be offered furnished unless stated on the aquisition contract. Furniture and landscaping layouts shown are for concept and can be changed or adapted to suit engeneering and architecture demands. No representation or warranty is made that a unit owner will be able to implement the furniture or landscaping layout shown on this floor plan. Due to the unique façade of this building, unit area per floor as well as windows in this layout may vary from floor to floor. Refer to the offering plan for dimensions and conditions.