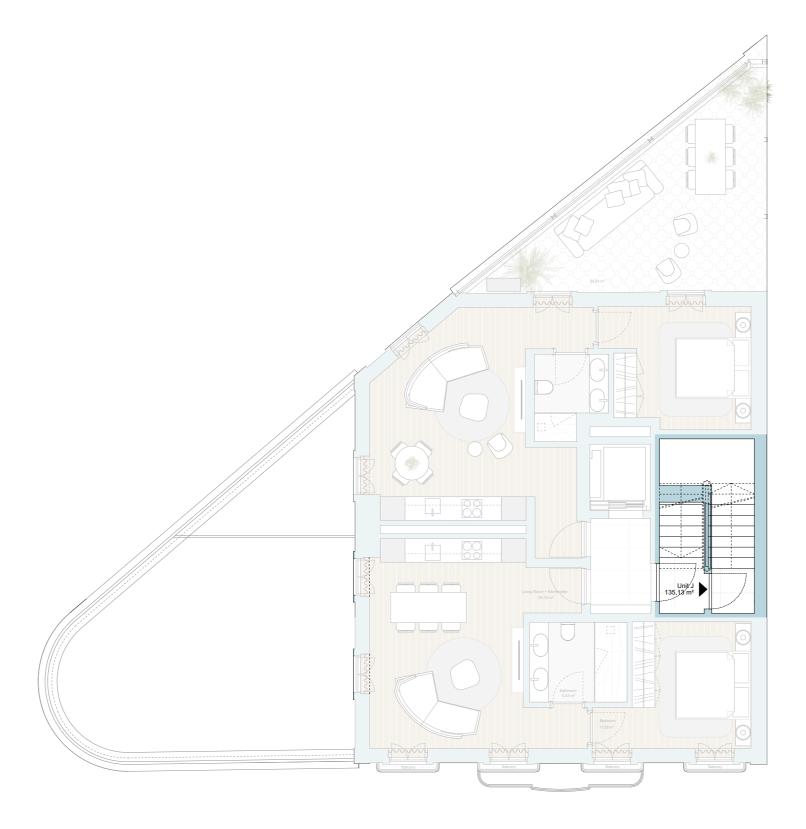

Rua Maria 1, Lisboa

UNIDADE J PENTHOUSE

PISO 5 1 QUARTO 1 CASA DE BANHO 1 VARANDA TERRAÇO NA COBERTURA

ABP 1 454,52 sqft | 135,13m<sup>2</sup>

EXPOSIÇÃO SUL, ESTE E OESTE

UNIT IJ PENTHOUSE

FIFTH FLOOR 1 BEDROOM 1 BATHROOM 1 BALCONY **ROOFTOP TERRACE** 

PGA 1454,52 sqft | 135,13m²

SOUTH, EAST AND WEST EXPOSURE

All square footages are approximate. Development by GAVINHO PROPERTIES LDA. The complete offering terms are in an offering plan available from the developer. Units will not be offered furnished unless stated on the aquisition contract. Furniture and landscaping layouts shown are for concept and can be changed or adapted to suit engeneering and architecture demands. No representation or warranty is made that a unit owner will be able to implement the furniture or landscaping layout shown on this floor plan. Due to the unique façade of this building, unit area per floor as well as windows in this layout may vary from floor to floor. Refer to the offering plan for dimensions and conditions.