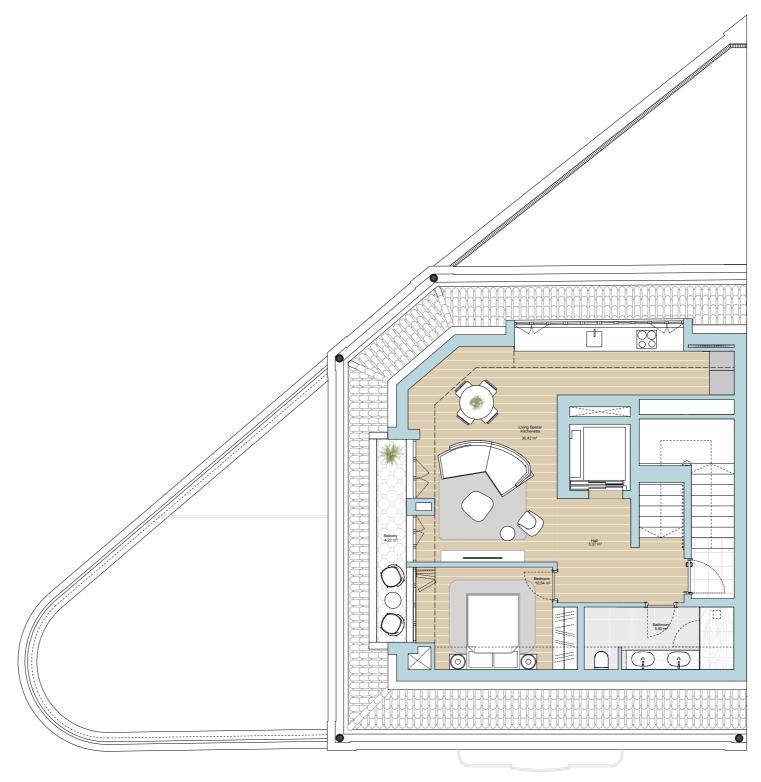

Rua Maria 1, Lisboa

UNIDADE J PENTHOUSE

PISO 5 1 QUARTO 1 CASA DE BANHO 1 VARANDA TERRAÇO NA COBERTURA

ABP 1454,52 sqft | 135,13m²

EXPOSIÇÃO SUL, ESTE E OESTE

UNIT J PENTHOUSE

FIFTH FLOOR 1 BEDROOM 1 BATHROOM 1 BALCONY **ROOFTOP TERRACE** 

PGA 1454,52 sqft | 135,13m²

SOUTH, EAST AND WEST EXPOSURE

All square footages are approximate. Development by GAVINHO PROPERTIES LDA. The complete offering terms are in an offering plan available from the developer. Units will not be offered furnished unless stated on the aquisition contract. Furniture and landscaping layouts shown are for concept and can be changed or adapted to suit engeneering and architecture demands. No representation or warranty is made that a unit owner will be able to implement the furniture or landscaping layout shown on this floor plan. Due to the unique façade of this building, unit area per floor as well as windows in this layout may vary from floor to floor. Refer to the offering plan for dimensions and conditions.