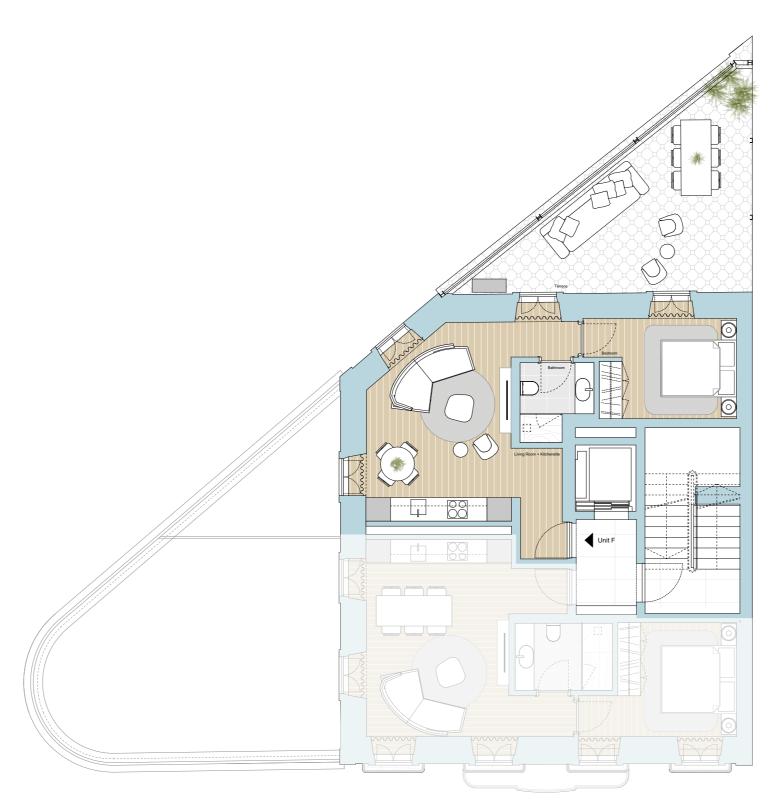

Rua Maria 1, Lisboa

UNIDADEF

PISO 3

1 QUARTO 1 CASA DE BANHO 1 TERRAÇOS

ABP 874,03 sqft | 81,20 m²

UNIT F

THIRD FLOOR

1 BEDROOM 1 BATHROOM 1 TERRACE

PGA 874,03 sqft | 81,20 m²

All square footages are approximate. Development by GAVINHO PROPERTIES LDA. The complete offering terms are in an offering plan available from the developer. Units will not be offered furnished unless stated on the aquisition contract . Furniture and landscaping layouts shown are for concept and can be changed or adapted to suit engeneering and architecture demands. No representation or warranty is made that a unit owner will be able to implement the furniture or landscaping layout shown on this floor plan. Due to the unique façade of this building, unit area per floor as well as windows in this layout may vary from floor to floor. Refer to the offering plan for dimensions and conditions.

THIRD FLOOR