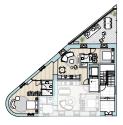

Rua Maria 1, Lisboa

UNIDADEB

PISO 1 1 MASTERSUITE COM WALK IN CLOSET 1 SUITE 2 CASA DE BANHO TERRAÇO

ABP 1378,86 sqft | 128,10m²

-----

UNITB

FIRST FLOOR

1 MASTERSUITE WITH WALK IN CLOSET

1 SUITE

2 BATHROOMS
TERRACE

PGA 1378,86 sqft | 128,10m²

All square footages are approximate. Development by GAVINHO PROPERTIES LDA. The complete offering terms are in an offering plan available from the developer. Units will not be offered furnished unless stated on the aquisition contract. Furniture and landscaping layouts shown are for concept and can be changed or adapted to suit engeneering and architecture demands. No representation or warranty is made that a unit owner will be able to implement the furniture or landscaping layout shown on this floor plan. Due to the unique façade of this building, unit area per floor as well as windows in this layout may vary from floor to floor. Refer to the offering plan for dimensions and conditions.

FIRST FLOOR