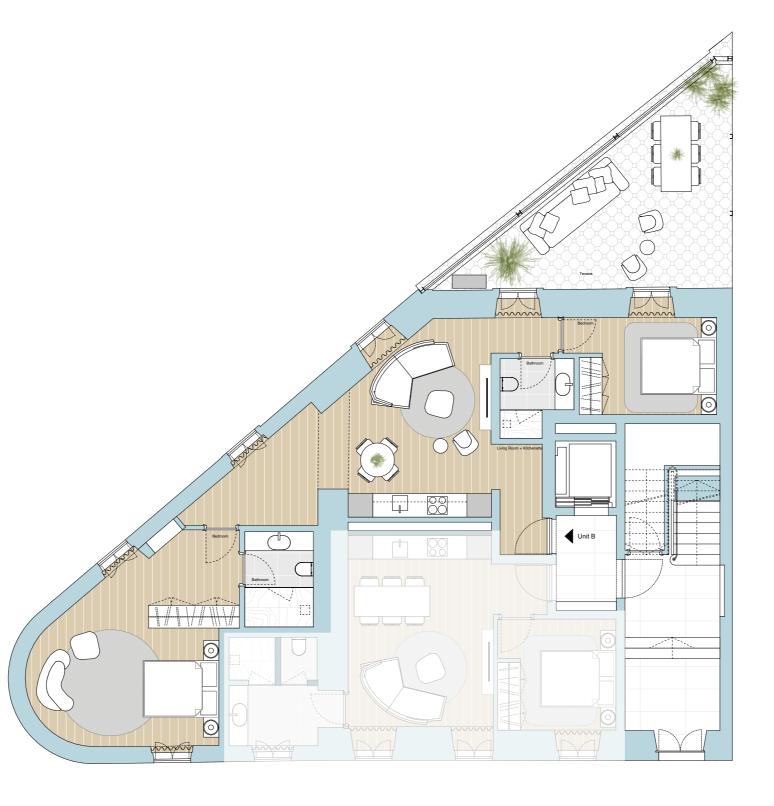

Rua Maria 1, Lisboa

UNIDADEB

PISO 1 1 MASTERSUITE COM WALK IN CLOSET 1 SUITE 2 CASA DE BANHO TERRAÇO

ABP 1378,86 sqft | 128,10m²

-----

UNITB

FIRST FLOOR

1 MASTERSUITE WITH WALK IN CLOSET

1 SUITE

2 BATHROOMS
TERRACE

PGA 1378,86 sqft | 128,10m²

All square footages are approximate. Development by GAVINHO PROPERTIES LDA. The complete offering terms are in an offering plan available from the developer. Units will not be offered furnished unless stated on the aquisition contract. Furniture and landscaping layouts shown are for concept and can be changed or adapted to suit engeneering and architecture demands. No representation or warranty is made that a unit owner will be able to implement the furniture or landscaping layout shown on this floor plan. Due to the unique façade of this building, unit area per floor as well as windows in this layout may vary from floor to floor. Refer to the offering plan for dimensions and conditions.

FIRST FLOOR