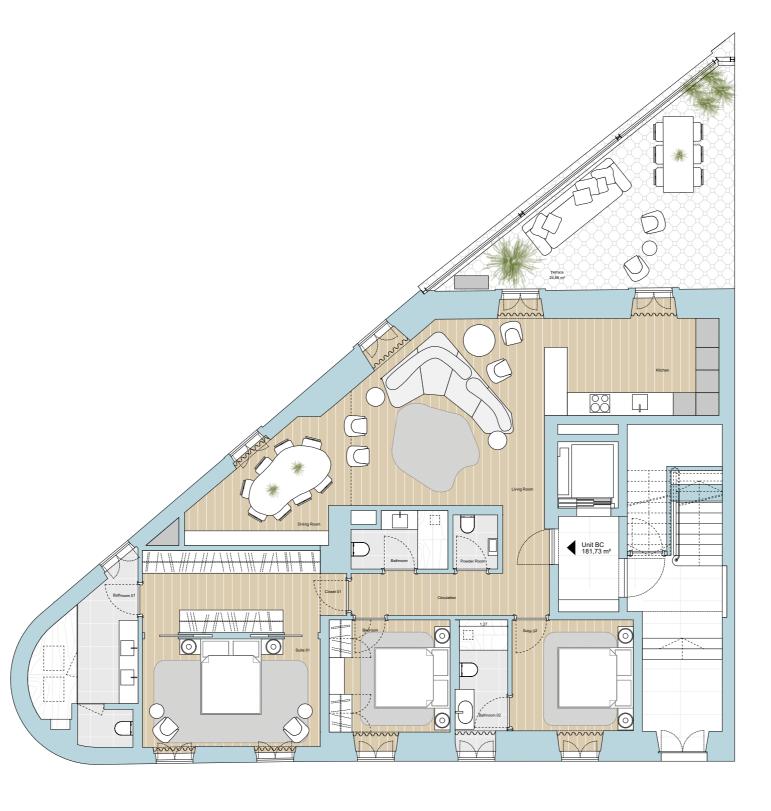

Rua Maria 1, Lisboa

UNIDADEBC

PISO 1 1 MASTERSUITE COM WALK IN CLOSET 1 SUITE E 1 QUARTO 3,5 CASA DE BANHO TERRAÇO

ABP 1956,12sqft | 181,83 m²

EXPOSIÇÃO SUL ESTE E OESTE

\_\_\_\_UNITBC\_\_\_\_

FIRST FLOOR

1 MASTERSUITE WITH WALK IN CLOSET

1 SUITE AND 1 BEDROOM

3,5 BATHROOM

TERRACE

PGA 1956,12 sqft | 181,73m²

SOUTH, EAST AND WEST EXPOSITION

All square footages are approximate. Development by GAVINHO PROPERTIES LDA. The complete offering terms are in an offering plan available from the developer. Units will not be offered furnished unless stated on the aquisition contract. Furniture and landscaping layouts shown are for concept and can be changed or adapted to suit engeneering and architecture demands. No representation or warranty is made that a unit owner will be able to implement the furniture or landscaping layout shown on this floor plan. Due to the unique façade of this building, unit area per floor as well as windows in this layout may vary from floor to floor. Refer to the offering plan for dimensions and conditions.

FIRST FLOOR

1 M