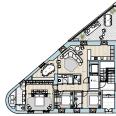

Rua Maria 1, Lisboa

UNIDADEBC

PISO 1 1 MASTERSUITE COM WALK IN CLOSET 1 SUITE E 1 QUARTO 3,5 CASA DE BANHO TERRAÇO

ABP 1956,12sqft | 181,83 m²

EXPOSIÇÃO SUL ESTE E OESTE

\_\_\_\_UNITBC\_\_\_\_

FIRST FLOOR

1 MASTERSUITE WITH WALK IN CLOSET

1 SUITE AND 1 BEDROOM

3,5 BATHROOM

TERRACE

PGA 1956,12 sqft | 181,73m²

SOUTH, EAST AND WEST EXPOSITION

All square footages are approximate. Development by GAVINHO PROPERTIES LDA. The complete offering terms are in an offering plan available from the developer. Units will not be offered furnished unless stated on the aquisition contract. Furniture and landscaping layouts shown are for concept and can be changed or adapted to suit engeneering and architecture demands. No representation or warranty is made that a unit owner will be able to implement the furniture or landscaping layout shown on this floor plan. Due to the unique façade of this building, unit area per floor as well as windows in this layout may vary from floor to floor. Refer to the offering plan for dimensions and conditions.

FIRST FLOOR

1 M