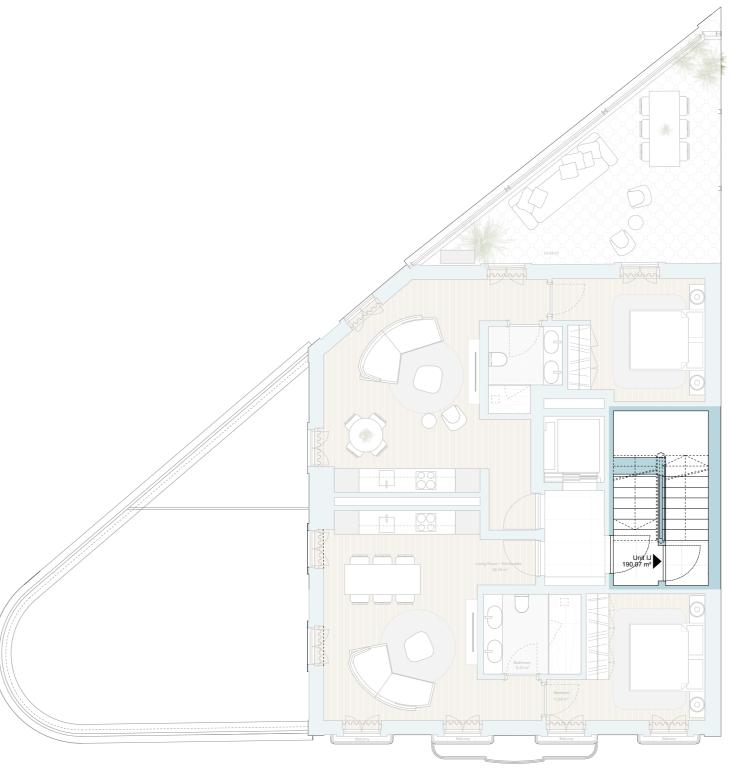

FIFTH FLOOR

1 M

Rua Maria 1, Lisboa

UNIDADE IJ PENTHOUSE

PISO 5 1 QUARTO 1 CASA DE BANHO 1 VARANDA TERRAÇO NA COBERTURA

ABP 2 045,89 sqft | 190,07 m²

EXPOSIÇÃO SUL, ESTE E OESTE

UNIT IJ PENTHOUSE

FIFTH FLOOR

1 BEDROOM

1 BATHROOM

1 BALCONY

ROOFTOP TERRACE

PGA 2 045,89 sqft | 190,07 m²

SOUTH, EAST AND WEST EXPOSURE

All square footages are approximate. Development by GAVINHO PROPERTIES LDA. The complete offering terms are in an offering plan available from the developer. Units will not be offered furnished unless stated on the aquisition contract. Furniture and landscaping layouts shown are for concept and can be changed or adapted to suit engeneering and architecture demands. No representation or warranty is made that a unit owner will be able to implement the furniture or landscaping layout shown on this floor plan. Due to the unique façade of this building, unit area per floor as well as windows in this layout may vary from floor to floor. Refer to the offering plan for dimensions and conditions.