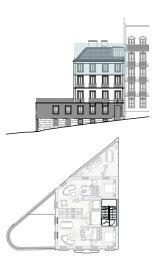

Rua Maria 1, Lisboa

UNIDADE IJ PENTHOUSE

PISO 5 1 QUARTO 1 CASA DE BANHO 1 VARANDA TERRAÇO NA COBERTURA

ABP 2 045,88 sqft | 190,07 m<sup>2</sup>

EXPOSIÇÃO SUL, ESTE E OESTE

UNIT IJ PENTHOUSE

FIFTH FLOOR

1 BEDROOM

1 BATHROOM

1 BALCONY

ROOFTOP TERRACE

PGA 2 045,88 sqft | 190,07 m²

SOUTH, EAST AND WEST EXPOSURE

All square footages are approximate. Development by GAVINHO PROPERTIES LDA. The complete offering terms are in an offering plan available from the developer. Units will not be offered furnished unless stated on the aquisition contract. Furniture and landscaping layouts shown are for concept and can be changed or adapted to suit engeneering and architecture demands. No representation or warranty is made that a unit owner will be able to implement the furniture or landscaping layout shown on this floor plan. Due to the unique façade of this building, unit area per floor as well as windows in this layout may vary from floor to floor. Refer to the offering plan for dimensions and conditions.