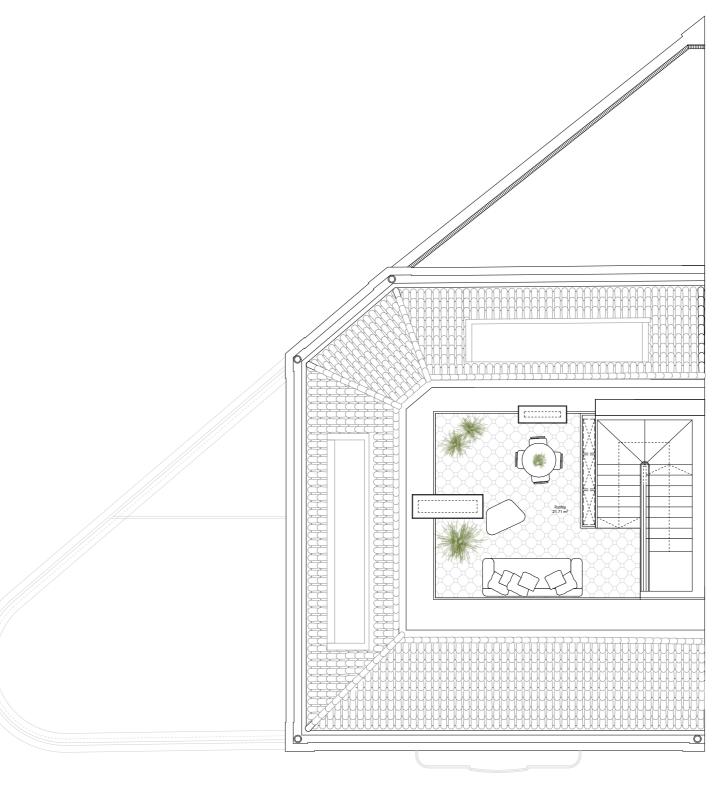

THROOM

1 BALCONY

ROOFTOP TERRACE

PGA 2 045,89 sqft | 190,07 m²

SOUTH, EAST AND WEST EXPOSURE



All square footages are approximate. Development by GAVINHO PROPERTIES LDA. The complete offering terms are in an offering plan available from the developer. Units will not be offered furnished unless stated on the aquisition contract. Furniture and landscaping layouts shown are for concept and can be changed or adapted to suit engeneering and architecture demands. No representation or warranty is made that a unit owner will be able to implement the furniture or landscaping layout shown on this floor plan. Due to the unique façade of this building, unit area per floor as well as windows in this layout may vary from floor to floor. Refer to the offering plan for dimensions and conditions.





ROOFTOP

1 M