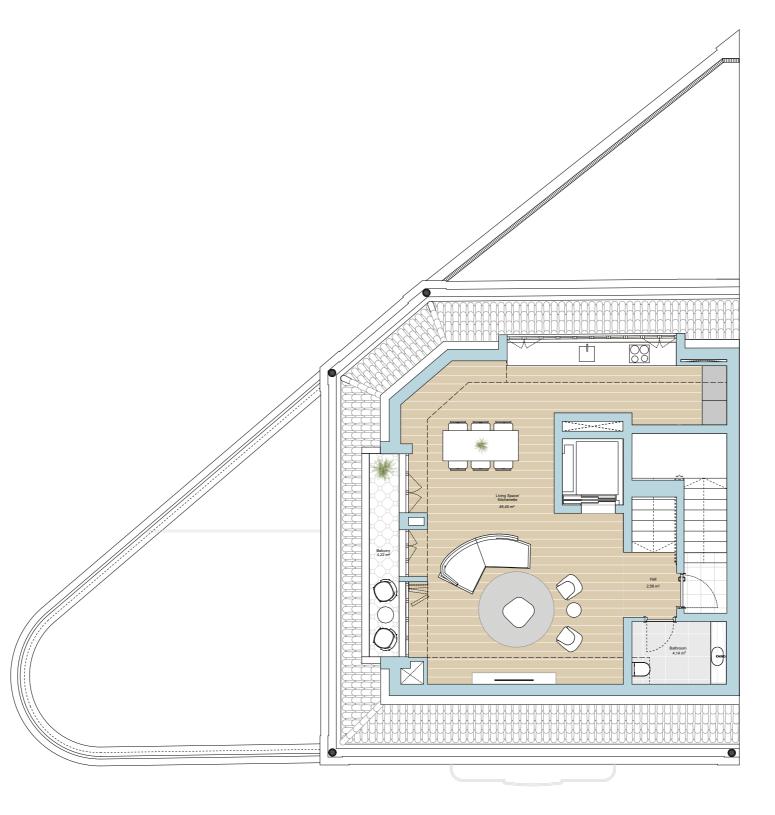

Rua Maria 1, Lisboa

UNIDADE IJ PENTHOUSE

PISO 5 1 QUARTO 1 CASA DE BANHO 1 VARANDA TERRAÇO NA COBERTURA

ABP 2 045,88 sqft | 190,07 m<sup>2</sup>

EXPOSIÇÃO SUL, ESTE E OESTE

UNIT IJ PENTHOUSE

FIFTH FLOOR

1 BEDROOM

1 BATHROOM

1 BALCONY

ROOFTOP TERRACE

PGA 2 045,88 sqft | 190,07 m²

SOUTH, EAST AND WEST EXPOSURE

All square footages are approximate. Development by GAVINHO PROPERTIES LDA. The complete offering terms are in an offering plan available from the developer. Units will not be offered furnished unless stated on the aquisition contract. Furniture and landscaping layouts shown are for concept and can be changed or adapted to suit engeneering and architecture demands. No representation or warranty is made that a unit owner will be able to implement the furniture or landscaping layout shown on this floor plan. Due to the unique façade of this building, unit area per floor as well as windows in this layout may vary from floor to floor. Refer to the offering plan for dimensions and conditions.