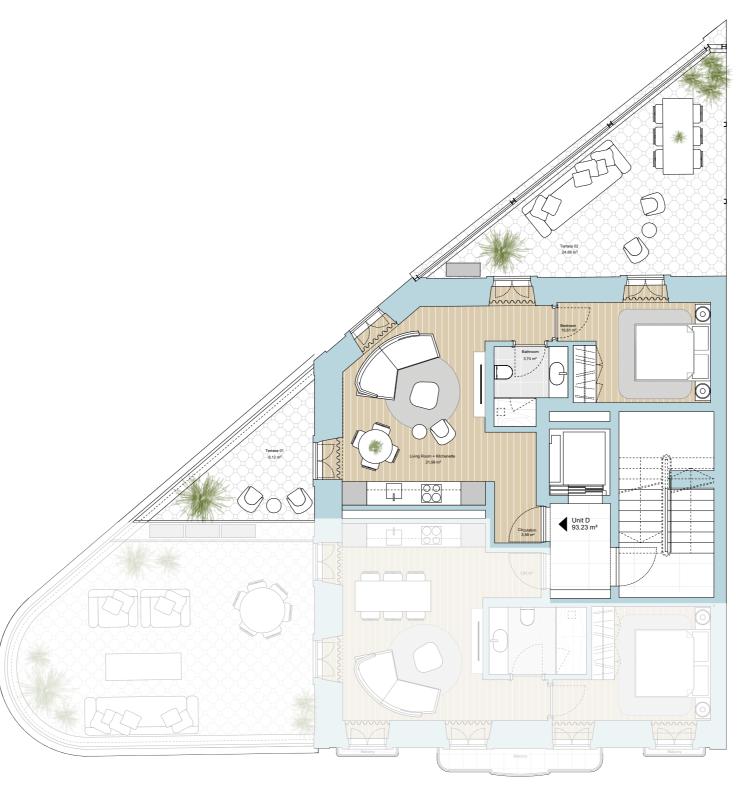

Rua Maria 1, Lisboa

UNIDADED

PISO 2

1 QUARTO 1 CASA DE BANHO 2 TERRAÇOS

ABP 1003,52 sqft | 93,23 m²

UNIT D SECOND FLOOR

1 BEDROOM 1 BATHROOM 2 TERRACES

PGA 1003,52 sqft | 93,23 m²

SECOND FLOOR