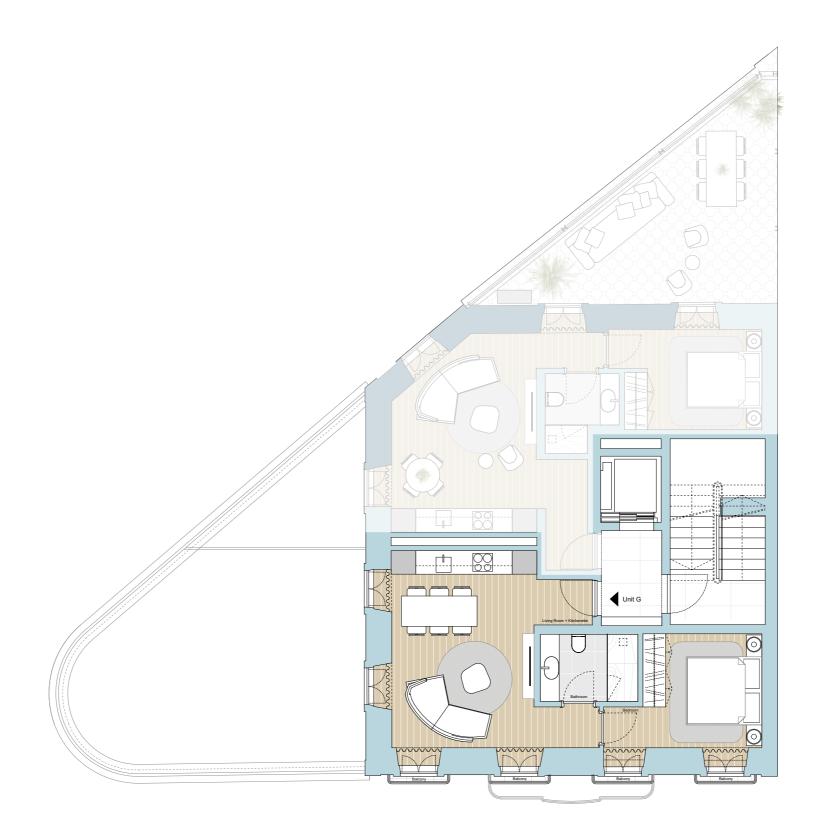

Rua Maria 1, Lisboa

UNIDADEG

PISO 3

1 QUARTO 1 CASA DE BANHO VARANDA

ABP 611,07 sqft | 56,77 m²

UNIT G

THIRD FLOOR

1 BEDROOM 1 BATHROOM 1 BALCONY

PGA 611,07 sqft | 56,77 m²

All square footages are approximate. Development by GAVINHO PROPERTIES LDA. The complete offering terms are in an offering plan available from the developer. Units will not be offered furnished unless stated on the aquisition contract . Furniture and landscaping layouts shown are for concept and can be changed or adapted to suit engeneering and architecture demands. No representation or warranty is made that a unit owner will be able to implement the furniture or landscaping layout shown on this floor plan. Due to the unique façade of this building, unit area per floor as well as windows in this layout may vary from floor to floor. Refer to the offering plan for dimensions and conditions.