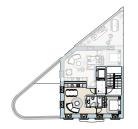

Rua Maria 1, Lisboa

UNIDADEG

PISO 3

1 QUARTO 1 CASA DE BANHO VARANDA

ABP 611,07 sqft | 56,77 m²

UNIT G

THIRD FLOOR

1 BEDROOM 1 BATHROOM 1 BALCONY

PGA 611,07 sqft | 56,77 m²

All square footages are approximate. Development by GAVINHO PROPERTIES LDA. The complete offering terms are in an offering plan available from the developer. Units will not be offered furnished unless stated on the aquisition contract . Furniture and landscaping layouts shown are for concept and can be changed or adapted to suit engeneering and architecture demands. No representation or warranty is made that a unit owner will be able to implement the furniture or landscaping layout shown on this floor plan. Due to the unique façade of this building, unit area per floor as well as windows in this layout may vary from floor to floor. Refer to the offering plan for dimensions and conditions.